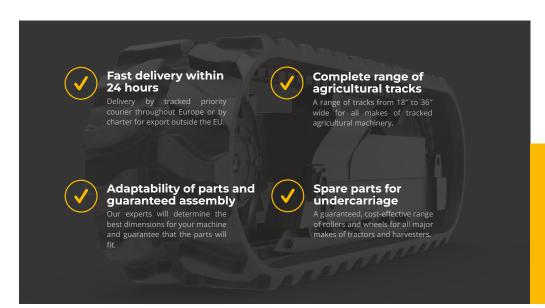

Range of tracks from 18" to 36" wide

02 www.vulcan-agri.eu www.www.vulcan-agri.eu 03

LEACH LEWIS RUBBER TRACKS LIMITED
Units 4-5 Hikers Way, Crendon Industrial Park, Long Crendon HP18 9RW www.llrt.co.uk