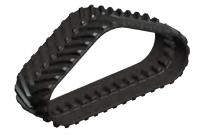

## Case QUADTRAC

| REFERENCE       | WIDTH | LENGHT | TREAD | PITCH | TREAD<br>HEIGHT | TREAD<br>WIDTH | GUIDE<br>LUGS | PLY | THICKNESS |
|-----------------|-------|--------|-------|-------|-----------------|----------------|---------------|-----|-----------|
| 36"x6"X42<br>YR | 36"   | 252"   | 84    | 6"    | 1.7"            | 2"             | 42            | 4   | 1.5"      |

The agricultural tracks manufactured for CASE Industrial Group machines are characterised by their positive drive and delta mounting. Offering perfect traction, these systems require high production precision, with very low dimensional tolerances.

To withstand the power of Quadtrac STX and STEIGER tractors, our treads and drive lugs are vulcanised simultaneously with the core of the track, giving them greater resistance to tearing.

On AXIAL FLOW or CR & CX combines, the natural stability of the tracks allows you to work with large cutting widths.